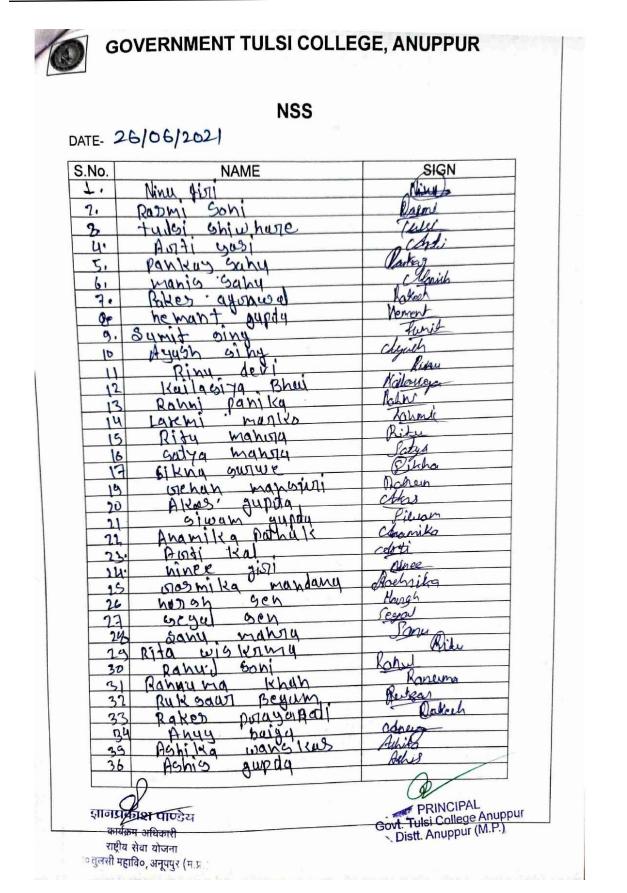

OFFICE, PRINCIPAL GOVERNMENT TULSI COLLEGE, ANUPPUR

Affiliated to Awadhesh Pratap Singh University Rewa (MP)

Registered Under Section 2 (F) & 12 (B) of UGC Act

## E-mail: hegtdcano@mp.gov.in

Jaithari Road Anuppur, District- Anuppur, Madhya Pradesh, Pin Code:- 484224 www.gtcanuppur.ac.in

## **OFFICE, PRINCIPAL GOVERNMENT TULSI COLLEGE, ANUPPUR**

Affiliated to Awadhesh Pratap Singh University Rewa (MP)

Registered Under Section 2 (F) & 12 (B) of UGC Act